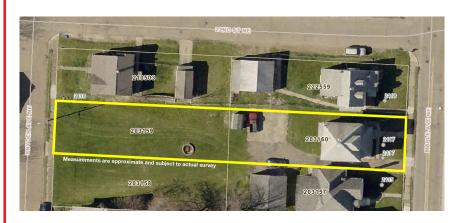

330.455.9357 • kikoauctions.com

MLS

Property features an up & down 2-family property built in 1916 and additional parcel behind. Lower unit has 1 bedroom and upper unit has 2 bedrooms. Recent FA gas furnace and breaker electric. Public utilities. Refrigerator and range/oven in each unit. Duplex Parcel # 203160 (39x123) and additional lot parcel #203159 (39x130). Duplex ready for some updates. Both parcels sold together. Property open 1 hour prior to auction.